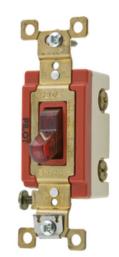

# Switches and Lighting Controls, Pilot Light Industrial Grade, Toggle Switches, General Purpose AC, Three Way, 20A 120V AC, Back and Side Wired, Red

By Bryant Catalog # 4903PLR120

Switches and Lighting Controls, Pilot Light Industrial Grade, Toggle Switches, General Purpose AC, Three Way, 20A 120V AC, Back and Side Wired, Red

# **Application**

Back and Side Wired

#### General

Color Red

Series Extra Heavy Duty
Style Three Way
Type Toggle
UPC 781786490321