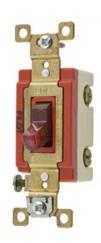

# Switches and Lighting Controls, Pilot Light Industrial Grade, Toggle Switches, General Purpose AC, Three Way, 20A 277V AC, Back and Side Wired, Red

By Bryant Catalog # 4903PLR277

Back and Side Wired

### General

Catalog Number 4903PLR277
Color Red

Series Extra Heavy Duty
Style Three Way
Type Toggle

UPC 781786490383

# **Electrical Ratings**

Amperage Rating 20 A
Current / Amperage Rating 20 A
Voltage Rating 277 VAC
Voltage Rating Description 277 VAC