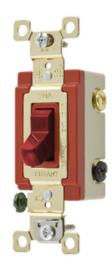

## **BRYANT®**

Switches and Lighting Controls, Industrial Grade, Toggle Switches, General Purpose AC, Three Way, 20A 120/277V AC, Back and Side Wired, Red

By Bryant Catalog # 4903RED

Switches and Lighting Controls, Industrial Grade, Toggle Switches, General Purpose AC, Three Way, 20A 120/277V AC, Back and Side Wired, Red

## General

Color Series Style Type UPC Red Extra Heavy Duty Three Way Toggle 781786714564