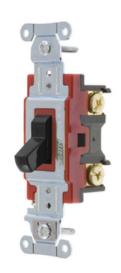

# Switches and Lighting Controls, Industrial Grade, Toggle Switches, General Purpose AC, Four Way, 20A 120/277V AC, Back and Side Wired, Black

By Bryant Catalog # 4904BBLK

Switches and Lighting Controls, Industrial Grade, Toggle Switches, General Purpose AC, Four Way, 20A 120/277V AC, Back and Side Wired, Black

Back and Side Wired

#### General

Color Black
Series Heavy Duty
Style Four Way
Type Toggle
UPC 781786715165