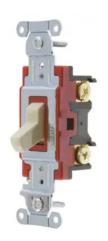

## Switches and Lighting Controls, Industrial Grade, Toggle Switches, General Purpose AC, Four Way, 20A 120/277V AC, Back and Side Wired, Ivory

By Bryant Catalog # 4904BI

Switches and Lighting Controls, Industrial Grade, Toggle Switches, General Purpose AC, Four Way, 20A 120/277V AC, Back and Side Wired, Ivory

Back and Side Wired

#### General

Catalog Number 4904BI
Color Ivory
Series Heavy Duty
Style Four Way
Type Toggle
UPC 781786715141