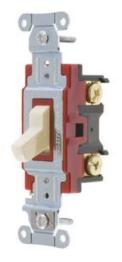

# Switches and Lighting Controls, Industrial Grade, Toggle Switches, General Purpose AC, Four Way, 20A 120/277V AC, Back and Side Wired, Light Almond

By Bryant Catalog # 4904BLA

Switches and Lighting Controls, Industrial Grade, Toggle Switches, General Purpose AC, Four Way, 20A 120/277V AC, Back and Side Wired, Light Almond

Application Back and Side Wired

Color Light Almond
Series Heavy Duty
Style Four Way
Type Toggle
UPC 781786121188