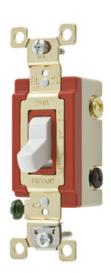

# Switches and Lighting Controls, Industrial Grade, Toggle Switches, General Purpose AC, Four Way, 20A 120/277V AC, Back and Side Wired, White

By Bryant Catalog # 4904W

Switches and Lighting Controls, Industrial Grade, Toggle Switches, General Purpose AC, Four Way, 20A 120/277V AC, Back and Side Wired, White

Back and Side Wired

#### General

Color White

Series Extra Heavy Duty

Style Four Way
Type Toggle

UPC 781786624054