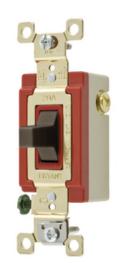

# Industrial Grade, Toggle Switches, General Purpose AC, Momentary Single Pole-Double Throw Center Off, 20A 120/277V AC Back and Side Wired

By Bryant Catalog # 4921

Switches and Lighting Controls, Industrial Grade, Toggle Switches, General Purpose AC, Momentary Single Pole-Double Throw Center Off, 20A 120/277V AC,Brown Back and Side Wired, Brown

## **Application**

Back and Side Wired

#### General

Color Brown

Series Extra Heavy Duty

Style Single Pole Double Throw

Type Toggle

UPC 781786624061

## **Electrical Ratings**

Amperage Rating 20 A Current / Amperage Rating 20 A

Voltage Rating 120/277 VAC Voltage Rating Description 120/277 VAC

Logistics

Carton Quantity 10