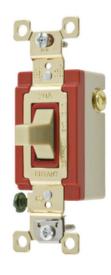

# Industrial Grade, Toggle Switches, General Purpose AC, Momentary Single Pole-Double Throw Center Off, 20A 120/277V AC, Back and Side Wired

By Bryant Catalog # 4921

Switches and Lighting Controls, Industrial Grade, Toggle Switches, General Purpose AC, Momentary Single Pole-Double Throw Center Off, 20A 120/277V AC, Back and Side Wired, Ivory

#### General

Color Ivory

Series Extra Heavy Duty

Style Single Pole Double Throw

Type Toggle

UPC 781786624078