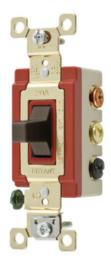

# Industrial Grade, Toggle Switches, General Purpose AC, Double Pole-**Double Throw Center Off, 20A** 120/277V AC, Back and Side Wired, Brown

By Bryant Catalog # 4925

Switches and Lighting Controls, Industrial Grade, Toggle Switches, General Purpose AC, Double Pole- Double Throw

#### General

Color Brown

Series Extra Heavy Duty

Double Pole Double Throw Style

Toggle Type

UPC 781786658301