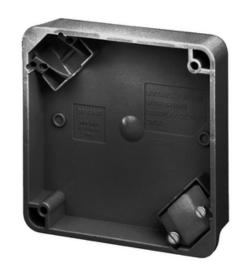

# Straight Blade Devices, Accessories, 4" Square Feed Thru Portable Box with Two Cord Grips, Quad Plex Receptacles, Black, Single Pack

By Bryant Catalog # 4SQBXFBLK

Straight Blade Devices, Accessories, 4" Square Feed Thru Portable Box with Two Cord Grips, Quad Plex Receptacles, Black, Single Pack

#### General

Color Black **Environmental Conditions** Indoor Dry Unless Protected By Additional Means Material Polycarbonate Material - Mounting Hardware Screw Mounting OEM Brand Name **Hubbell Bryant** Series Commercial Style Portable Boxes Type Four Outlet Receptacle UPC 781786337206

### **Dimensions**

| Dimensions   | 4.3 in x 4.3 in x 0.84 in |
|--------------|---------------------------|
| Display Size | Standard Sized Product    |
| Height       | 0.84 in                   |
| Length       | 4.3 in                    |
| Weight       | 0.25 lb                   |
| Width        | 4.3 in                    |
|              |                           |