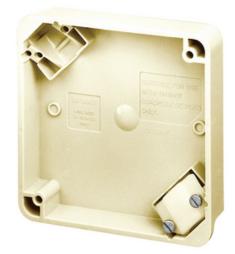

# Straight Blade Devices, Accessories, 4" Square Portable Box with Cord Grip, Quad Plex Receptacles, Ivory, Single Pack

By Bryant Catalog # 4SQBXI

Straight Blade Devices, Accessories, 4" Square Portable Box with Cord Grip, Quad Plex Receptacles, Ivory, Single Pack