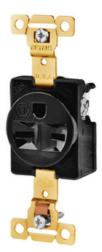

# **BRYANT®**

Straight Blade Devices, Receptacles, Single, Commercial/Industrial Grade, 2-Pole 3-Wire Grounding, 15A 250V, 6-15R, Black, Single Pack

By Bryant Catalog # 5661BLK

Straight Blade Devices, Receptacles, Single, Commercial/Industrial Grade, 2-Pole 3-Wire Grounding, 15A 250V, 6-15R, Black, Single Pack

### Application

Extra Heavy Duty Industrial Specification Grade

#### **Electrical Ratings**

| Amperage Rating                        | 15 A                |
|----------------------------------------|---------------------|
| Connectivity                           | Back and Side Wired |
| Current / Amperage Rating              | 15 A                |
| Current Rating                         | 15 A                |
| Phase                                  | Single Phase        |
| Voltage Rating                         | 250 V               |
| Voltage Rating Description             | 250 V               |
| Wattage                                | 3750                |
| Conductor Related                      |                     |
|                                        |                     |
| Number Of Wires                        | 3-Wire              |
| Wire Size                              | #14 AWG to #12 AWG  |
| Certifications and Compliance          |                     |
| Nema Rating                            | 6-15R               |
| Logistics                              |                     |
| Carton Quantity                        | 10                  |
| Product Assets                         |                     |
| Catalog Page - Bryant A-9 Catalog page |                     |