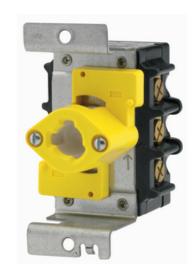

## Switches and Lighting Controls, Industrial Grade, Manual Motor Controllers, Panel Mount Rotary, Three Pole, 30A 600V AC, Terminal Screws, Black

By Bryant Catalog # 66033D

Switches and Lighting Controls, Industrial Grade, Manual Motor Controllers, Panel Mount Rotary, Three Pole, 30A 600V AC, Terminal Screws, Black

## General

Series Rotary

Style Motor Controller/Disconnect

Type Back & Side Wire UPC 781786631809

Logistics

Carton Quantity 10