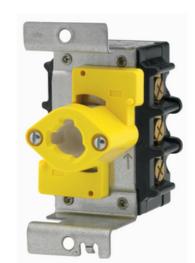

## Switches and Lighting Controls, Industrial Grade, Manual Motor Controllers, Panel Mount Rotary, Three Pole, 40A 600V AC, Terminal Screws, Black

By Bryant Catalog # 66043D

Switches and Lighting Controls, Industrial Grade, Manual Motor Controllers, Panel Mount Rotary, Three Pole, 40A 600V AC, Terminal Screws, Black

## General

Series Rotary

Style Motor Controller/Disconnect

Type Side Wire UPC 781786631823

Logistics

Carton Quantity 10