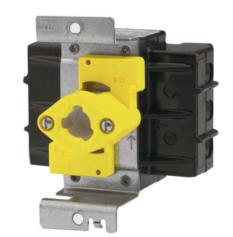

## Switches and Lighting Controls, Industrial Grade, Manual Motor Controllers, Panel Mount Rotary, Double Pole, 60A 600V AC, Terminal Screws, Black

By Bryant Catalog # 66062D

Switches and Lighting Controls, Industrial Grade, Manual Motor Controllers, Panel Mount Rotary, Double Pole, 60A 600V AC, Terminal Screws, Black

## General

Series Rotary

Style Motor Controller/Disconnect

Type Back Wire UPC 781786631830

Logistics

Carton Quantity 10