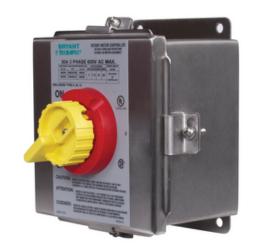

# Industrial Grade, Manual Motor Controllers, Panel Mount Rotary, Three Pole, 30A 600V AC, Terminal Screws, NEMA 4X Stainless Enclosure

By Bryant Catalog # 664S33D

Switches and Lighting Controls, Industrial Grade, Manual Motor Controllers, Panel Mount Rotary, Three Pole, 30A 600V AC, Terminal Screws, NEMA 4X Stainless Enclosure

#### General

Enclosure Type NEMA 4X
Number Of Poles 3 Pole
Series Non-Fused
Style Standard Duty
Type Disconnect Switches
UPC 781786631878