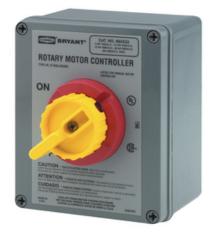

# **BRYANT®**

Industrial Grade, Manual Motor Controllers, Enclosed Rotary Motor Controllers, 40A 600V AC, Terminal Screws, Thermoplastic 4X Non-metallic Enclosure

By Bryant Catalog # 664X43D

Switches and Lighting Controls, Industrial Grade, Manual Motor Controllers, Enclosed Rotary Motor Controllers, Three Pole, 40A 600V AC, Terminal Screws, Black, In NEMA 4X Stainless Steel

#### General

Enclosure Type Number Of Poles Series Style Type UPC NEMA 4X 3 Pole Non-Fused Standard Duty Disconnect Switches 781786631908