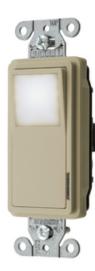

## Switches and Lighting Control, Decorator Switch, Commercial Grade, Single Pole, 20A 120V, With Nightlight, Ivory

By Bryant Catalog # 9901NLI

Switches and Lighting Control, Decorator Switch, Commercial Grade, Single Pole, 20A 120V, With Nightlight, Ivory