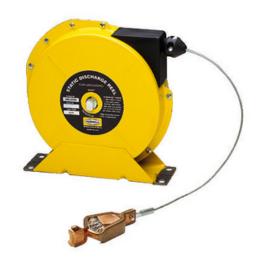

# Cord and Cable Reels, Static Discharge Reel, 50', Single Lead, Yellow

By Bryant Catalog # BRY50SD

Cord and Cable Reels, Static Discharge Reel, 50', Single Lead, Yellow

#### General

Construction Steel
Duty Heavy Duty

EU RoHS Indicator No

Item Type Single Lead Static Discharge

Reel

OEM Brand Name Hubbell Bryant
Series Weatherproof
Type Static Discharge
UPC 781786128132

### **Conductor Related**

Cable Specification 3/32" Steel
Nema Color Yellow and Black