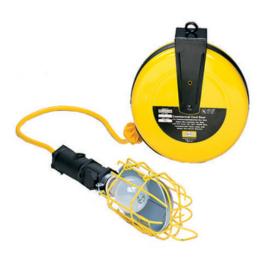

## Cord and Cable Reels, Commercial Cord Reel, 25', With Incandescent Lamp, Receptacle, Circuit Breaker, Yellow

By Bryant Catalog # BRYC25143IN

Cord and Cable Reels, Commercial Cord Reel, 25', With Incandescent Lamp, Receptacle, Circuit Breaker, Yellow

25 Ft.

Yellow

#14/3 SJT

Incandescent

781786380172

Reel With Metallic Incandescent Hand Lamp,

Commercial