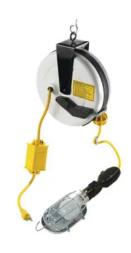

# Commercial Cord Reel, 25', With Incandescent Lamp, Auto Switch

By Bryant Catalog # BRYC25163AIN

Commercial Cord Reel, 25', With Incandescent Lamp, Auto Switch

#### General

Cable Length 25 Ft.
Cable Type #16/3 SJT
Catalog Number BRYC25163AIN
Light Source Incandescent
Series Commercial
Type Reel With Non-Metallic

pe Reel With Non-Metallic Incandescent Hand Lamp,