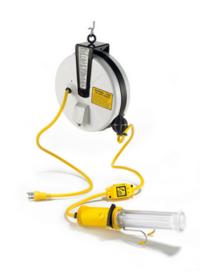

# Cord and Cable Reels, Commercial Cord Reel, 40', with Fluorescent Lamp, Yellow

By Bryant Catalog # BRYC40163FL

Cord and Cable Reels, Commercial Cord Reel, 40', with Fluorescent Lamp, Yellow

#### General

Cable Length 40 Ft.
Cable Type #18/2 SJTOW
Light Source Fluorescent
Series Commercial

Type Reel With Flouorescent Hand

Lamp, Automatic Shut Off

UPC 781786380196