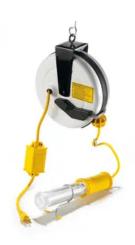

# Cord and Cable Reels, Commercial Cord Reel, 40', with Fluorescent Lamp, Auto Switch, Yellow

By Bryant Catalog # BRYC40182AFL

Cord and Cable Reels, Commercial Cord Reel, 40', with Fluorescent Lamp, Auto Switch, Yellow

- 40'
- · with Fluorescent Lamp
- Auto Switch
- Yellow

#### General

Cable Length 40 Ft.
Cable Type #16/3 SJT
Catalog Number BRYC40182AFL
Light Source Fluorescent
Series Commercial

Type Reel With Flouorescent Hand Lamp, In-Line Receptacle

UPC 781786380189