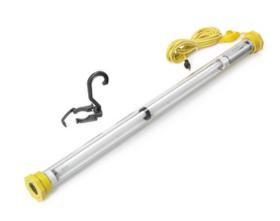

## Temporary Lighting Products, 48.5" Fluorescent Light, 25W, 2125 Lumen Output, 25' Cord

By Bryant Catalog # BRYML2525

Temporary Lighting Products, 48.5" Fluorescent Light, 25W, 2125 Lumen Output, 25' Cord

#### General

Light Output Light Source Series Type 2125 Im Fluorescent Portable work Light Fluorescent Maintenance Light 781786379855

#### **Conductor Related**

Cord Length 25 ft

#### **Electrical Ratings**

| Current / Amperage Rating | 15 A    |
|---------------------------|---------|
| Voltage Rating            | 125 VAC |
| Wattage                   | 25 W    |