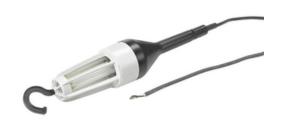

# Temporary Lighting Products, Fluorescent Light, Class 1 Div 1, 12V, 26W, 1800 Lumen Output

By Bryant Catalog # BRYXF50120V

Temporary Lighting Products, Fluorescent Light, Class 1 Div 1, 12V, 26W, 1800 Lumen Output