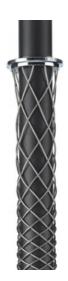

## Conduit Riser Grip, 3" Conduit, Ring Type, Closed Mesh, 0.75-0.99"

By Bryant Catalog # CC075R3

Conduit Riser Grip, 3" Conduit, Ring Type, Closed Mesh, 0.75-0.99"

#### Application

Cable Support in Conduit

#### General

| Approx Breaking Strength     |
|------------------------------|
| Construction                 |
| Material                     |
| Material - Mounting Hardware |
| OEM Brand Name               |
| Series                       |
| Style                        |
| Туре                         |
| UPC                          |

820 lbs Woven Bronze, Tin Coated Mounts Inside Conduit Hubbell Bryant Conduit Riser Closed Mesh, Single Weave Ring Type 781786248540

Conduit Trade Size

3 in

### Conductor Related

Cable Diameter Range Cable Size

**Product Assets** 

0.75 in-0.99 in .75-.99" (1.90-2.51)