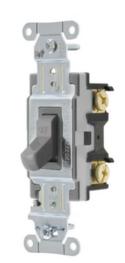

# Switches and Lighting Controls, Commercial Grade, Toggle Switches, General Purpose AC, Single Pole, 15A 120/277V AC, Side Wired Only, Gray

By Bryant Catalog # CS115BGRY

Switches and Lighting Controls, Commercial Grade, Toggle Switches, General Purpose AC, Single Pole, 15A 120/277V AC, Side Wired Only, Gray

#### General

Color Gray
Series General Purpose
Style Single Pole
Type Toggle
UPC 781786174405

#### **Electrical Ratings**

Amperage Rating 15 A
Current / Amperage Rating 15 A

Voltage Rating 120/277 VAC Voltage Rating Description 120/277 VAC