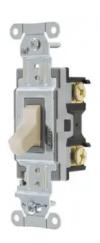

# Switches and Lighting Controls, Commercial Grade, Toggle Switches, General Purpose AC, Single Pole, 15A 120/277V AC, Side Wired Only, Light Almond

By Bryant Catalog # CS115BLA

Switches and Lighting Controls, Commercial Grade, Toggle Switches, General Purpose AC, Single Pole, 15A 120/277V AC, Side Wired Only, Light Almond

Catalog Number CS115BLA
Color Light Almond
Series General Purpose
Style Single Pole
Type Toggle
UPC 781786121492