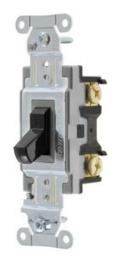

# Switches and Lighting Controls, Commercial Grade, Toggle Switches, General Purpose AC, Single Pole, 15A 120/277V AC, Side Wired Only, Black

By Bryant Catalog # CS115BLK

Switches and Lighting Controls, Commercial Grade, Toggle Switches, General Purpose AC, Single Pole, 15A 120/277V AC, Side Wired Only, Black

Catalog Number CS115BLK Color Black

Series General Purpose
Style Single Pole
Type Toggle
UPC 781786732728