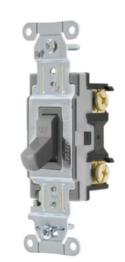

# Switches and Lighting Controls, Commercial Grade, Toggle Switches, General Purpose AC, Single Pole, 20A 120/277V AC, Side Wired Only, Gray

By Bryant Catalog # CS120BGRY

Switches and Lighting Controls, Commercial Grade, Toggle Switches, General Purpose AC, Single Pole, 20A 120/277V AC, Side Wired Only, Gray

#### General

Color Gray
Series General Purpose
Style Single Pole
Type Toggle
UPC 781786174443