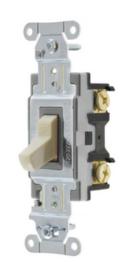

# Switches and Lighting Controls, Commercial Grade, Toggle Switches, General Purpose AC, Single Pole, 20A 120/277V AC, Side Wired Only, Ivory

By Bryant Catalog # CS120BI

Switches and Lighting Controls, Commercial Grade, Toggle Switches, General Purpose AC, Single Pole, 20A 120/277V AC, Side Wired Only, Ivory

#### General

Color Ivory
Series General Purpose
Style Single Pole
Type Toggle
UPC 781786174450