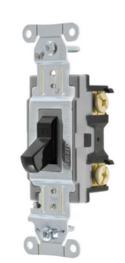

# Switches and Lighting Controls, Commercial Grade, Toggle Switches, General Purpose AC, Single Pole, 20A 120/277V AC, Side Wired Only, Black

By Bryant Catalog # CS120BLK

Switches and Lighting Controls, Commercial Grade, Toggle Switches, General Purpose AC, Single Pole, 20A 120/277V AC, Side Wired Only, Black

### General

Color • Black

Noir

Series General Purpose
Style Single Pole
Type Toggle
UPC 781786733121