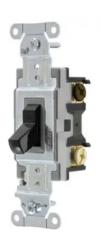

## Switches and Lighting Controls, Commercial Grade, Toggle Switches, General Purpose AC, Three Way, 15A 120/277V AC, Side Wired Only, Black

By Bryant Catalog # CS315BLK

Switches and Lighting Controls, Commercial Grade, Toggle Switches, General Purpose AC, Three Way, 15A 120/277V AC, Side Wired Only, Black

Catalog Number CS315BLK Color Black

Series General Purpose
Style Three Way
Type Toggle
UPC 781786732926