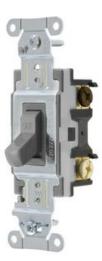

# Switches and Lighting Controls, Commercial Grade, Toggle Switches, General Purpose AC, Three Way, 20A 120/277V AC, Side Wired Only, Gray

By Bryant Catalog # CS320BGRY

Switches and Lighting Controls, Commercial Grade, Toggle Switches, General Purpose AC, Three Way, 20A 120/277V AC, Side Wired Only, Gray

| Catalog Number | CS320BGRY       |
|----------------|-----------------|
| Color          | Gray            |
| Series         | General Purpose |
| Style          | Three Way       |
| Туре           | Toggle          |
| UPC            | 781786174528    |