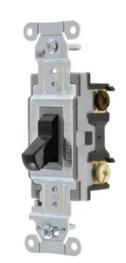

# Switches and Lighting Controls, Commercial Grade, Toggle Switches, General Purpose AC, Three Way, 20A 120/277V AC, Side Wired Only, Black

By Bryant Catalog # CS320BLK

Switches and Lighting Controls, Commercial Grade, Toggle Switches, General Purpose AC, Three Way, 20A 120/277V AC, Side Wired Only, Black

### General

Color Black
Series General Purpose
Style Three Way
Type Toggle
UPC 781786733299