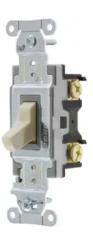

# Switches and Lighting Controls, Commercial Grade, Toggle Switches, General Purpose AC, Single Pole, 15A 120/277V AC, Back and Side Wired, Ivory

By Bryant Catalog # CSB115BI

Switches and Lighting Controls, Commercial Grade, Toggle Switches, General Purpose AC, Single Pole, 15A 120/277V AC, Back and Side Wired, Ivory

### CSB115BI Ivory General Purpose Single Pole Toggle 781786736207