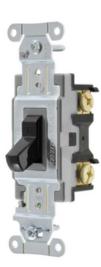

# **BRYANT®**

Switches and Lighting Controls, Commercial Grade, Toggle Switches, General Purpose AC, Single Pole, 20A 120/277V AC, Back and Side Wired, Black

By Bryant Catalog # CSB120BBLK

Switches and Lighting Controls, Commercial Grade, Toggle Switches, General Purpose AC, Single Pole, 20A 120/277V AC, Back and Side Wired, Black

### General

Color Series Style Type UPC

Black General Purpose Single Pole Toggle 781786121379