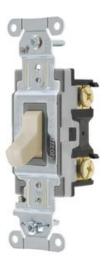

## Switches and Lighting Controls, Commercial Grade, Toggle Switches, General Purpose AC, Single Pole, 20A 120/277V AC, Back and Side Wired, Light Almond

By Bryant Catalog # CSB120BLA

Switches and Lighting Controls, Commercial Grade, Toggle Switches, General Purpose AC, Single Pole, 20A 120/277V AC, Back and Side Wired, Light Almond

#### General

| Color  | Light Almond    |
|--------|-----------------|
| Series | General Purpose |
| Style  | Single Pole     |
| Туре   | Toggle          |
| UPC    | 781786121386    |