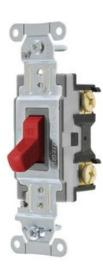

# **BRYANT®**

Switches and Lighting Controls, Commercial Grade, Toggle Switches, General Purpose AC, Single Pole, 20A 120/277V AC, Back and Side Wired, Red

By Bryant Catalog # CSB120BRED

Switches and Lighting Controls, Commercial Grade, Toggle Switches, General Purpose AC, Single Pole, 20A 120/277V AC, Back and Side Wired, Red

## General

Color Series Style Type UPC Red General Purpose Single Pole Toggle 781786126701