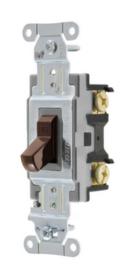

# Switches and Lighting Controls, Commercial Grade, Toggle Switches, General Purpose AC, Double Pole, 20A 120/277V AC, Back and Side Wired, Brown

By Bryant Catalog # CSB215B

Switches and Lighting Controls, Commercial Grade, Toggle Switches, General Purpose AC, Double Pole, 20A 120/277V AC, Back and Side Wired, Brown

#### General

Color Brown
Series General Purpose
Style Double Pole
Type Toggle
UPC 781786121218