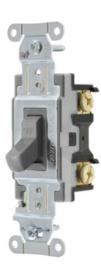

# **BRYANT®**

Switches and Lighting Controls, Commercial Grade, Toggle Switches, General Purpose AC, Double Pole, 20A 120/277V AC, Back and Side, Wired, Gray

By Bryant Catalog # CSB215BGRY

Switches and Lighting Controls, Commercial Grade, Toggle Switches, General Purpose AC, Double Pole, 20A 120/277V AC, Back and Side, Wired, Gray

### General

Color Series Style Type UPC Gray General Purpose Double Pole Toggle 781786121232

## **Electrical Ratings**

| Amperage Rating            | 15 A        |
|----------------------------|-------------|
| Current / Amperage Rating  | 15 A        |
| Voltage Rating             | 120/277 VAC |
| Voltage Rating Description | 120/277 VAC |