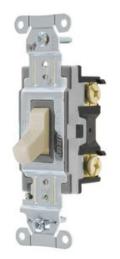

## Switches and Lighting Controls, Commercial Grade, Toggle Switches, General Purpose AC, Double Pole, 20A 120/277V AC, Back and Side Wired, Light Almond

By Bryant Catalog # CSB215BLA

Switches and Lighting Controls, Commercial Grade, Toggle Switches, General Purpose AC, Double Pole, 20A 120/277V AC, Back and Side Wired, Light Almond

Color Light Almond
Series General Purpose
Style Double Pole
Type Toggle
UPC 781786121263

## **Electrical Ratings**

Amperage Rating 15 A Current / Amperage Rating 15 A

Voltage Rating 120/277 VAC Voltage Rating Description 120/277 VAC

Logistics

Carton Quantity 10