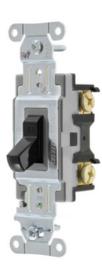

# **BRYANT®**

Switches and Lighting Controls, Commercial Grade, Toggle Switches, General Purpose AC, Double Pole, 20A 120/277V AC, Back and Side Wired, Black

By Bryant Catalog # CSB220BBLK

Switches and Lighting Controls, Commercial Grade, Toggle Switches, General Purpose AC, Double Pole, 20A 120/277V AC, Back and Side Wired, Black

### General

Color Series Style Type UPC

Black General Purpose Double Pole Toggle 781786121409