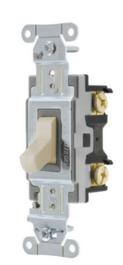

# **BRYANT®**

Switches and Lighting Controls, Commercial Grade, Toggle Switches, General Purpose AC, Double Pole, 20A 120/277V AC, Back and Side Wired, Light Almond

By Bryant Catalog # CSB220BLA

Switches and Lighting Controls, Commercial Grade, Toggle Switches, General Purpose AC, Double Pole, 20A 120/277V AC, Back and Side Wired, Light Almond

## General

Color Light Almond
Series General Purpose
Style Double Pole
Type Toggle
UPC 781786121423

## **Electrical Ratings**

Amperage Rating 20 A

Current / Amperage Rating 20 A

Voltage Rating 120/277 VAC

Voltage Rating Description 120/277 VAC