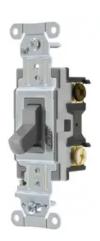

## Switches and Lighting Controls, Commercial Grade, Toggle Switches, General Purpose AC, Three Way, 15A 120/277V AC, Back and Side Wired, Gray

By Bryant Catalog # CSB315BGRY

Switches and Lighting Controls, Commercial Grade, Toggle Switches, General Purpose AC, Three Way, 15A 120/277V AC, Back and Side Wired, Gray

Catalog Number CSB315BGRY

Color Gray

Series General Purpose
Style Three Way
Type Toggle

UPC 781786737303

**Electrical Ratings** 

Amperage Rating 15 A Current / Amperage Rating 15 A

Voltage Rating Description 120/277 VAC 120/277 VAC