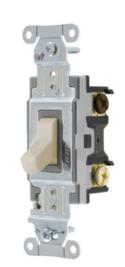

# Switches and Lighting Controls, Commercial Grade, Toggle Switches, General Purpose AC, Three Way, 15A 120/277V AC, Back and Side Wired, Light Almond

By Bryant Catalog # CSB315BLA

Switches and Lighting Controls, Commercial Grade, Toggle Switches, General Purpose AC, Three Way, 15A 120/277V AC, Back and Side Wired, Light Almond

### General

Color Light Almond
Series General Purpose
Style Three Way
Type Toggle
UPC 781786121287