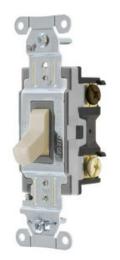

## Switches and Lighting Controls, Commercial Grade, Toggle Switches, General Purpose AC, Three Way, 20A 120/277V AC, Back and Side Wired, Light Almond

By Bryant Catalog # CSB320BLA

Switches and Lighting Controls, Commercial Grade, Toggle Switches, General Purpose AC, Three Way, 20A 120/277V AC, Back and Side Wired, Light Almond

Color Light Almond
Series General Purpose
Style Three Way
Type Toggle
UPC 781786121454