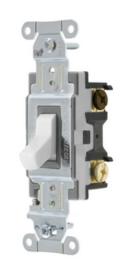

# Switches and Lighting Controls, Commercial Grade, Toggle Switches, General Purpose AC, Three Way, 20A 120/277V AC, Back and Side Wired, White

By Bryant Catalog # CSB320BW

Switches and Lighting Controls, Commercial Grade, Toggle Switches, General Purpose AC, Three Way, 20A 120/277V AC, Back and Side Wired, White

#### General

Color White
Series General Purpose
Style Three Way
Type Toggle
UPC 781786737907