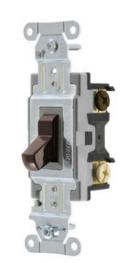

# Switches and Lighting Controls, Commercial Grade, Toggle Switches, General Purpose AC, Four Way, 15A 120/277V AC, Back and Side Wired, Brown

By Bryant Catalog # CSB415B

Switches and Lighting Controls, Commercial Grade, Toggle Switches, General Purpose AC, Four Way, 15A 120/277V AC, Back and Side Wired, Brown

#### General

Color Brown
Series General Purpose

Style Four Way
Type Toggle
UPC 781786121300